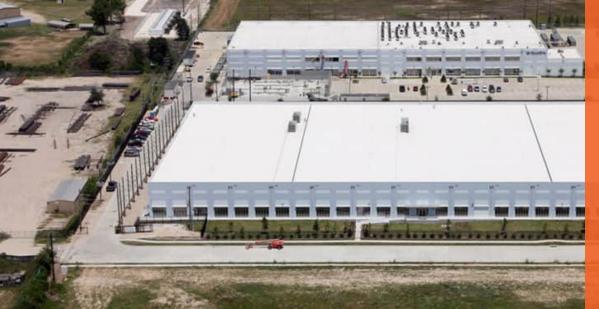

# HOU1

110.190

23.7MW Critical IT Load

**On-Site Carriers** 

# Westway Park I Data Center

5150 Westway Park Blvd, Houston TX, 77041

DataBank's HOU1 data center is located on our Westway Park Campus. 20 mins west of downtown Houston, just off Beltway 8 between I-10 and 290. The strategic location of our HOU1 data center ensures optimal connectivity within Houston's bustling telecommunications landscape. This positioning, coupled with our commitment to scalable and redundant power infrastructure, guarantees unparalleled reliability for your operations.